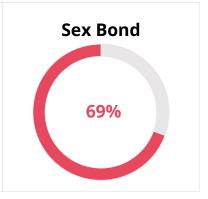

#### **COMPATIBILITY**

The graph which follows shows at a glance to what extent both partners fulfil each other's needs in major areas of life. As each partner will experience the contact quite individually, there are separate columns for both. Each column of the graph is double, reflecting contacts which are either harmonious or disharmonious. Though, from the point of view of pleasure, harmonious contacts are to be preferred, disharmonious contacts also show compatibility and can be very stimulating. There has to be something to work on and overcome in a relationship. The final column shows general compatibility between both people. (The graph is based on all major and minor aspects and is fine-tuned to the exactitude of planetary orb).