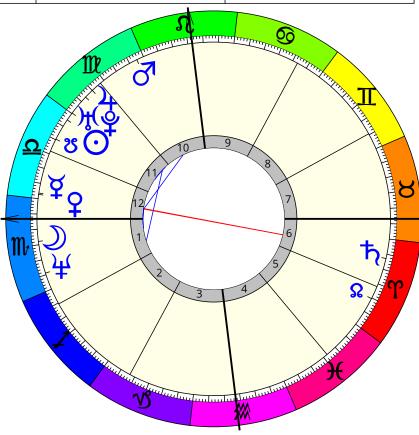

# Relationship report for Will Smith - with Jada Pinkett Smith

| Will Smith | Wednesday        | Placidus         | Wide orbs         |
|------------|------------------|------------------|-------------------|
|            | 25/09/1968 09:47 | Time Zone: -5:00 | Summer Time: 1:00 |
|            | Philadelphia     | PA               | 39N57 75W09       |

| 0   | 02,32 | С         |    | 11 |
|-----|-------|-----------|----|----|
| D   | 13,54 | m         |    | 01 |
| ¥   | 28,10 | <u>අ</u>  |    | 12 |
| Ŷ   | 28,37 | <u>Cl</u> |    | 12 |
| ð   | 02,22 | M         |    | 10 |
| 4   | 19,57 | m         |    | 11 |
| ħ   | 23,36 | T         | Rx | 06 |
| )‡( | 29,48 | M         |    | 11 |
| ¥   | 24,26 | m         |    | 01 |
| Ŷ   | 23,02 | M         |    | 11 |
| Ω   | 09,46 | 5         | Rx | 05 |
| ೮   | 09,46 | СĮ        | Rx | 11 |

| Ąśċ            | 06,34 | m         |
|----------------|-------|-----------|
| 2              | 05,19 | 1         |
| 3              | 08,17 | B         |
| Ϊ́ς            | 13,34 | <b>**</b> |
| 5              | 16,27 | Ж         |
| 6              | 14,03 | T         |
| Dēc            | 06,34 | α         |
| 8              | 05,19 | Ι         |
| 9              | 08,17 | 6         |
| M <sup>Ω</sup> | 13,34 | ಭ         |
| 11             | 16,27 | M         |
| 12             | 14,03 | q         |
|                |       |           |