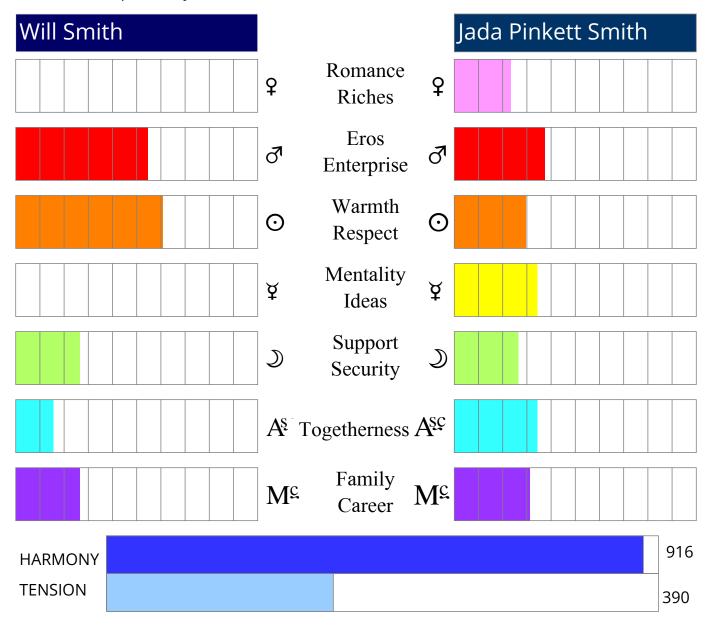

#### **COMPATIBILITY**

The graph which follows shows at a glance to what extent both partners fulfil each other's needs in major areas of life. As each partner will experience the contact quite individually, there are separate columns for both. Each column of the graph is double, reflecting contacts which are either harmonious or disharmonious. Though, from the point of view of pleasure, harmonious contacts are to be preferred, disharmonious contacts also show compatibility and can be very stimulating. There has to be something to work on and overcome in a relationship. The final column shows general compatibility between both people. (The graph is based on all major and minor aspects and is fine-tuned to the exactitude of planetary orb).