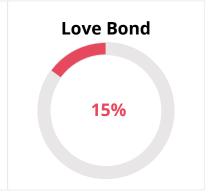

#### **COMPATIBILITY**

The graph which follows shows at a glance to what extent both partners fulfil each other's needs in major areas of life. As each partner will experience the contact quite individually, there are separate columns for both. Each column of the graph is double, reflecting contacts which are either harmonious or disharmonious. Though, from the point of view of pleasure, harmonious contacts are to be preferred, disharmonious contacts also show compatibility and can be very stimulating. There has to be something to work on and overcome in a relationship. The final column shows general compatibility between both people. (The graph is based on all major and minor aspects and is fine-tuned to the exactitude of planetary orb).