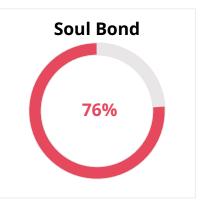

#### **COMPATIBILITY**

The graph which follows shows at a glance to what extent both partners fulfil each other's needs in major areas of life. As each partner will experience the contact quite individually, there are separate columns for both. Each column of the graph is double, reflecting contacts which are either harmonious or disharmonious. Though, from the point of view of pleasure, harmonious contacts are to be preferred, disharmonious contacts also show compatibility and can be very stimulating. There has to be something to work on and overcome in a relationship. The final column shows general compatibility between both people. (The graph is based on all major and minor aspects and is fine-tuned to the exactitude of planetary orb).