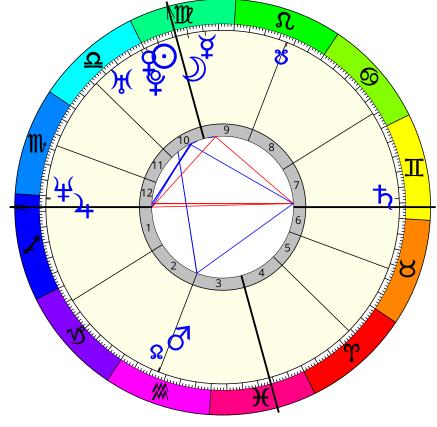

| Jada Pinkett Smith | Saturday Placidus |                  | Wide orbs         |
|--------------------|-------------------|------------------|-------------------|
|                    | 18/09/1971 12:38  | Time Zone: -5:00 | Summer Time: 1:00 |
|                    | Baltimore         | MD               | 39N17 76W36       |

| 0            | 25,06 | m         |    | 10 |
|--------------|-------|-----------|----|----|
| D            | 15,03 | m         |    | 09 |
| ¥            | 09,21 | m         |    | 09 |
| 4            | 01,02 | С         |    | 10 |
| ъ            | 12,26 | <b>**</b> |    | 02 |
| 4            | 00,58 | 1         |    | 12 |
| ħ            | 06,31 | П         |    | 07 |
| ) <b>f</b> ( | 12,45 | С         |    | 10 |
| ¥            | 00,40 | 1         |    | 12 |
| <b>%</b>     | 29,22 | m         |    | 10 |
| Ω            | 12,09 | <b>**</b> | Rx | 02 |
| ೮            | 12,09 | ಧ         | Rx | 08 |
|              |       |           |    |    |

| Ąśċ            | 03,39 | 1        |
|----------------|-------|----------|
| 2              | 05,34 | B        |
| 3              | 12,32 | <b>*</b> |
| Ιੌ             | 18,56 | Ж        |
| 5              | 19,15 | Υ        |
| 6              | 13,20 | 8        |
| Dēc            | 03,39 | Π        |
| 8              | 05,34 | 9        |
| 9              | 12,32 | v        |
| M <sup>Ω</sup> | 18,56 | m        |
| 11             | 19,15 | Ω        |
| 12             | 13,20 | m        |
|                |       |          |