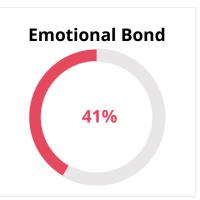

#### **COMPATIBILITY**

The graph which follows shows at a glance to what extent both partners fulfil each other's needs in major areas of life. As each partner will experience the contact quite individually, there are separate columns for both. Each column of the graph is double, reflecting contacts which are either harmonious or disharmonious. Though, from the point of view of pleasure, harmonious contacts are to be preferred, disharmonious contacts also show compatibility and can be very stimulating. There has to be something to work on and overcome in a relationship. The final column shows general compatibility between both people. (The graph is based on all major and minor aspects and is fine-tuned to the exactitude of planetary orb).