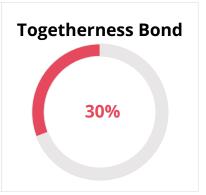

#### **COMPATIBILITY**

The graph which follows shows at a glance to what extent both partners fulfil each other's needs in major areas of life. As each partner will experience the contact quite individually, there are separate columns for both. Each column of the graph is double, reflecting contacts which are either harmonious or disharmonious. Though, from the point of view of pleasure, harmonious contacts are to be preferred, disharmonious contacts also show compatibility and can be very stimulating. There has to be something to work on and overcome in a relationship. The final column shows general compatibility between both people. (The graph is based on all major and minor aspects and is fine-tuned to the exactitude of planetary orb).