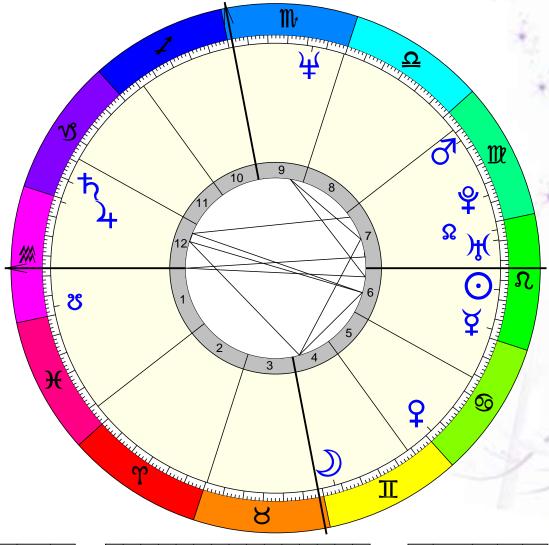

With your sun in your birth chart in Leo and in the 6th House this relates to your need to express your identity and make a personal impact, in connection with your daily working relations, routines and health.

With your moon in your birth chart in Gemini and in the 4th House this relates to your need to make contact with others and express your feelings, and your attachment to home and family will be reflected by your need to recharge in a secure haven.

With Mercury in your birth chart in Leo and in the 6th House this relates to your need to express yourself creatively and with style, which is expressed very practically and conscientiously in your working environment.

With Venus in your birth chart in Cancer and in the 5th House this relates to your need to be loving and protective to your partner and family, which you will express flirtatiously and with considerable charisma, enjoying parties, romance and children.

With Mars in your birth chart in Virgo and in the 7th House this relates to hard-working and perfectionist nature, and drive to organize, and this manifests as a combative spirit in personal relationships.